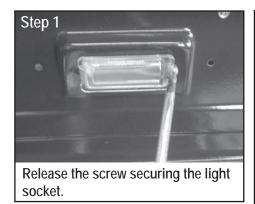

#### **Bulb Replacement**

▲ Make sure light switch on the control panel is in the "OFF" position and adapter plug is disconnected from outlet.

Take out the socket and remove the lens

with a new bulb.